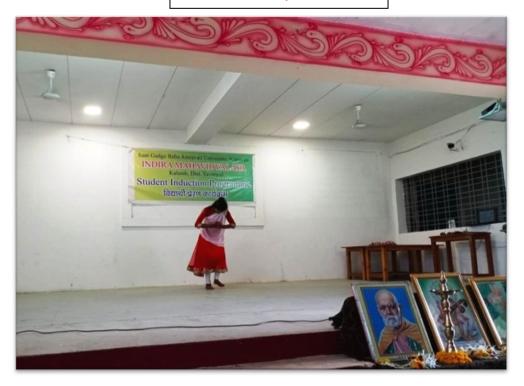

# Session 2022-23 Report on Event Cultural Program in Induction (Cultural Event)

On 28th to 01 August, 2022 Students Induction program was organized for fresher of all faculties.

#### 1. Event:

The Student Induction Program was conducted for First year newly admitted students in 5 days from 28/07/2022 to 01/08/2022. This year, as per the guidelines received from SGBAU, the Student Induction Program was conducted in offline mode. All the Arts, Science and Commerce faculties are involved in this induction program. Induction program is a platform for the students for creating opportunities to showcase their talents and interests and shape their character. Induction Program is a

A poetry delivered by the student

# Solo dance by student

Communication game perform by the students