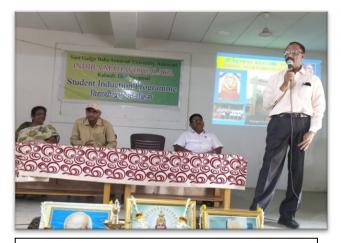

# Session 2022-23 Report on Event Cultural Program in Induction (Cultural Event)

On 28th to 01 August, 2022 Students Induction program was organized for fresher of all faculties.

#### 1. Event:

The Student Induction Program was conducted for First year newly admitted students in 5 days from 28/07/2022 to 01/08/2022. This year, as per the guidelines received from SGBAU, the Student Induction Program was conducted in offline mode. All the Arts, Science and Commerce faculties are involved in this induction program. Induction program is a platform for the students for creating opportunities to showcase their talents and interests and shape their character. Induction Program is a

beautiful combination of literary activities, cultural activities, personality development activities, Universal Human Values sessions, sports and many more.

Student engaged in conversation with Principal Dr. P.B.Mandavkar