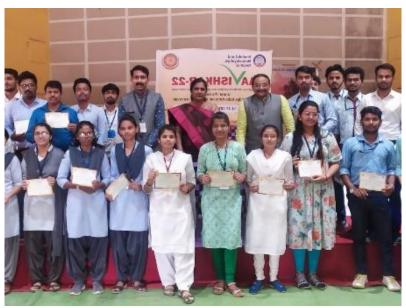

### Certificate

**Kunal Lonare** 

SOFTBALL ASSOCIATION

Affiliated to softball Association of India & Maharashtra Olympic Association Recognised By: Maharashtra State Youth Affairs & Sports & Govt. Of Maharashtra Reg. No.: (30)F:6620Kri-S-A, 1998

27th Senior

# MAHARASHTRA STATE SOFTBALL CHAMPIONSHIP

Men's

Sr. No.

Organised By

Amaravati Dist. & MNP Dist. Soft Ball Association Amaravati

Venue

Divisional Sports Complex Amaravati

From : 7th June to 10th June 2022

# CERTIFICATE

Awarded to

Name: Kynal Anil longre

Date of Birth : 26/10/2002

District: yavatmal AADHAR No. 27275388 1650

Participation: Player / Coach / Manager / Official / Volunteer

Team Position: Winner / Runner / Third Place / Participation

Dr. Pradeep Talwelkar (Secretary)

Girieh Mahajan (President) M.CA.

MAHARASHTRA STATE SOFTBALL ASSOCIATION