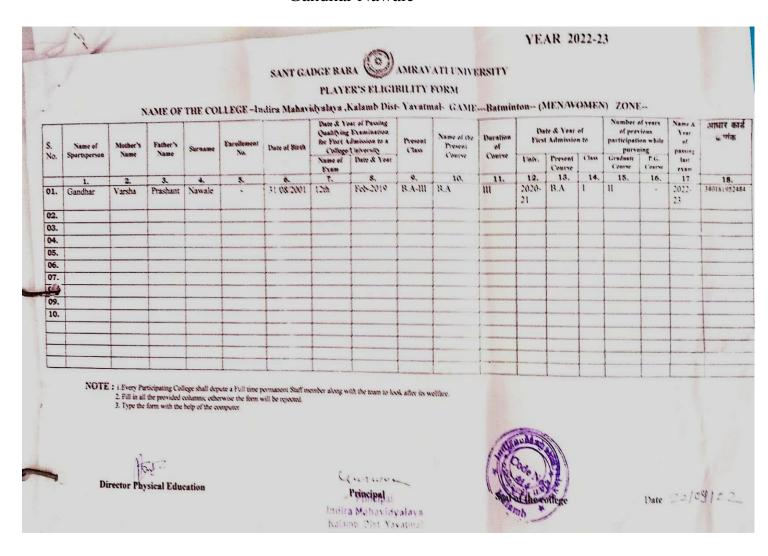

# Participation in intercollegiate Table-Tennis competition

The institution's one student participated in Intercollegiate Table-Tennis competition. The competition took place at Vidhya Bharti Mahavidyalaya, Amravati. The documents of the participants are as follows. Date: 15/07/2022

# Participate Players Eligibility Form -Game- Table Tennis Prasanjeet Shendre

PLAYER'S ELIGIBILITY FORM

YEAR 2022-23

| 5. No. | Name of<br>Sportsperson | Mother's<br>Name | Father's | Surname | Enrollem             | Date of Birth | Passing Q Examinatio Admissi College/U | ualifying<br>n for Fisrt<br>on to a | Present<br>Class | Name<br>of the<br>Present | Duration of Course |       | Date & Year       |        | Number of<br>prev<br>participat<br>purs | ious<br>ion while | Name &<br>Year<br>of passing | आधार कार<br>क्रमांक |
|--------|-------------------------|------------------|----------|---------|----------------------|---------------|----------------------------------------|-------------------------------------|------------------|---------------------------|--------------------|-------|-------------------|--------|-----------------------------------------|-------------------|------------------------------|---------------------|
|        |                         |                  |          |         |                      |               | Name of<br>Exam                        | Date &<br>Year                      |                  | Course                    |                    | Univ. | Present<br>Course | Class  | Graduate<br>Course                      | P.G.<br>Course    | last exam                    |                     |
|        | 1.                      | 2.               | 3.       | 4.      | 5.                   | 6.            | 7.                                     | 8.                                  | 9.               | 10.                       | 11.                | 12.   | 13.               | 14.    | 15.                                     | 16.               | 17.                          | 18.                 |
| 01.    | Prasenjeet              | Hemlata          | Dipakrao | Shendre | 20190170<br>01327554 | 02/06/1997    | B.com                                  | 2022                                | M.Com-           | M.Com                     | 2 Years            | 2022  | M.com-I           | I Year | 1                                       | •                 | 2022                         | 38517076463         |
| 02.    |                         |                  |          |         |                      |               |                                        |                                     |                  |                           |                    |       |                   |        |                                         |                   |                              |                     |
| 03.    |                         |                  |          |         |                      |               |                                        |                                     |                  |                           |                    |       |                   |        |                                         |                   | -                            |                     |
| 04.    |                         |                  |          |         |                      |               |                                        |                                     |                  |                           |                    |       |                   |        |                                         |                   | -                            |                     |
| 05.    |                         |                  |          |         |                      |               |                                        |                                     |                  |                           |                    |       |                   |        |                                         |                   |                              |                     |
| 06.    |                         |                  |          |         |                      |               |                                        |                                     |                  |                           |                    |       | 2                 |        |                                         |                   |                              |                     |
| -      |                         |                  |          |         |                      |               |                                        |                                     |                  |                           |                    |       |                   |        |                                         |                   |                              |                     |
| 08.    |                         |                  |          |         |                      |               |                                        |                                     |                  |                           |                    |       |                   |        |                                         |                   |                              |                     |
| 09.    |                         |                  |          | -       |                      |               |                                        |                                     |                  |                           |                    |       |                   |        |                                         |                   |                              |                     |
| 10.    |                         |                  |          |         |                      |               |                                        |                                     |                  |                           |                    |       |                   |        |                                         |                   |                              |                     |
| 11.    |                         |                  |          |         |                      |               |                                        |                                     |                  |                           |                    |       |                   |        |                                         |                   |                              |                     |
| 12.    |                         |                  |          |         |                      |               |                                        |                                     |                  |                           |                    |       |                   |        |                                         |                   |                              |                     |
| 13.    |                         |                  |          |         |                      |               |                                        |                                     |                  |                           |                    |       |                   |        |                                         |                   |                              |                     |
| 14.    |                         |                  |          |         |                      |               |                                        |                                     |                  |                           |                    |       |                   |        |                                         |                   |                              |                     |
| 15.    | 1                       |                  | 1        | -       |                      |               |                                        |                                     |                  |                           |                    |       |                   |        |                                         |                   |                              |                     |
| 16.    |                         |                  | -        |         |                      |               |                                        |                                     |                  |                           |                    |       |                   |        |                                         |                   |                              |                     |
| 17.    |                         |                  |          |         |                      |               |                                        |                                     |                  |                           |                    |       |                   | _      |                                         | -                 |                              |                     |