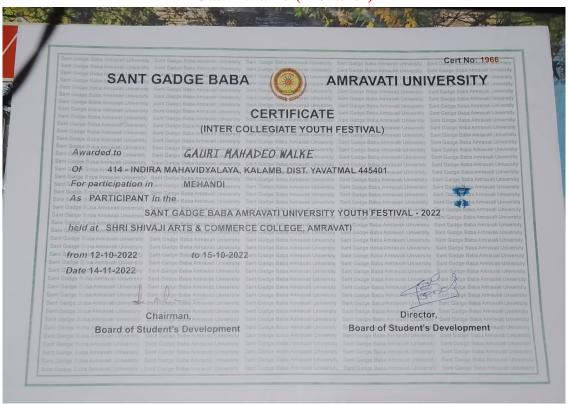

festival Theatre event (Mime),

The event took place at Shivaji Arts & Commerce Mahavidyalaya, Amravati. The Photo & documents of the participants are as follows Date:15/10/2022



Intercollegiate Youth festival (Mime)

Co-ordinator
IQAG
Indira Mahavidyalaya
Kalamb

# Certificate Jayashri Tone (Mime)



# Inter Collegiate Youth Festival Entry Form



# Intercollegiate youth festival fine arts event (Rangoli, Mehadi) Report

Indira Mahavidyalaya had two students actively participated in Intercollegiate Youth festival Fine Arts event (Rangoli, Mehadi), The event took place at Shivaji Arts & Commerce Mahavidyalaya, Amravati. The Photo & documents of the participants are as follows Date:15/10/2022





Intercollegiate Youth festival Fine Arts (Rangoli)



# Certificate Gauri Walke (Mehandi)



# Intercollegiate Youth festival Students Rangoli Participation List

|            | Group:     | MUSIC       | DANCE  | LITERARY EVENT      | THEATRE | FINE ARTS                           | Name of the | ltem:           | RANGOLI                         |                                                     |
|------------|------------|-------------|--------|---------------------|---------|-------------------------------------|-------------|-----------------|---------------------------------|-----------------------------------------------------|
| Sr.<br>No. | anto un E  | 1 / 4       |        | f the Participant   | 1788    | Student/<br>Profession<br>Accompani | al Date o   | of Birth        | Name of the Sub-<br>Item & type | No. of Items of<br>Participation in ICI             |
| -1