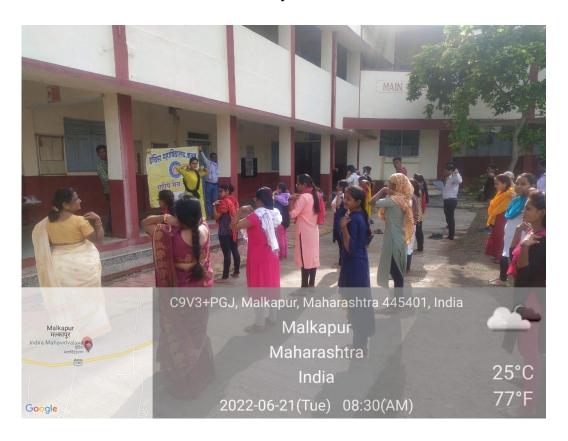

# **Notice**

Date:17/06/2022

All the students are hereby informed that International Yoga Day is celebrated on 21st June 2022 at 8.30 am onwards at college campus in addition to this Essay competition was conducted after this Yoga conduction.

The subject of Essay Competition is "Yoga and Youth"

The students, who are willing to participate in the said competition, are suggested to contact Prof. S.S.Raut Coordinator of competition to enroll their names in events, by 19th June, 2022 positively.

# Activity by physical education department international yoga day & (Essay Writing competition)

The International Yoga Day was celebrated on 21st June 2022, the department of Physical Education and Sports celebrated the day by performing some yoga asanas. The asanas were demonstrated by the college director of physical education.

Students, staff as well as the principal of the college participated in the yoga session. The session started with a short pray, followed by some standing and sitting asanas. We also performed some pranayama. It was a refreshing start of the day. The session ended by performing some relaxing asanas, after that in this programme essay writing competition was organized. in the said programme the participation brought good response. From this the department propagates the awareness of Yoga and its benefits to society