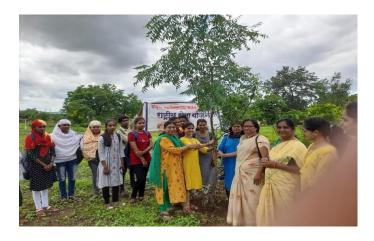

onmental conservation. The programme encouraged participants to symbolically tie rakhis around trees, signifying a pledge to protect and nurture them, much like the protective and caring bond between siblings. Rangoli Competition also organized during the programme.

The active involvement and enthusiasm of the 15 participants highlighted the community's dedication to environmental conservation. This Rakshabandhan Programme with Tree for Its Conservation not only celebrated a cultural tradition but also fostered a deeper connection with nature, encouraging participants to take actionable steps towards preserving the environment. The event successfully instilled a sense of responsibility and stewardship for nature, marking a meaningful and innovative approach to environmental awareness.





Tree Preservation through Rakshabandhan Program

Co-ordinator
IQAG
Indira Mahavidyalaya
Kalamb

# Rangoli Competition Organized







Co-ordinator IQAC Indira Mahavidyalaya Kalamb



# इंदिरा महाविद्यालयत झाडांना राखी बांधून संवर्धन



### लोकसूत्र प्रतिनिधी

संबर्धन करण्याची प्रतिका केली.

डी प्रतिज्ञा भागेंडांच्या रचणात्मक आणि काळतीपूर्ण वंद्रनासारवीच होती. कार्वक्रमाठील सहभागींनी दाखनलेली सक्रियता आणि उत्साहामुळे, पर्यानरण संबर्धनावद्दल त्यांच्या समर्पणाची प्रचीती आजी. 'बाडांसाठी राखी बांधून त्यांचे कळवः इंटिए महानिबालयः कळंड येने एनएसएस संबर्धन या कार्यक्रमाने सांस्कृतिक परंपरेचा सन्मान वर केला, युनिटच्या बढीने "झाडांसाडी राखी बांधून त्यांचे संबर्धन" या अतसेच निसर्गाशी एक गहन नावे निर्माण केले. सहभागी वानद्रद्वया नवान आञ्चलाक प्रचा वावद्र अनोध्या कार्यक्रमाचे आयोजन करण्यात आले. सामा