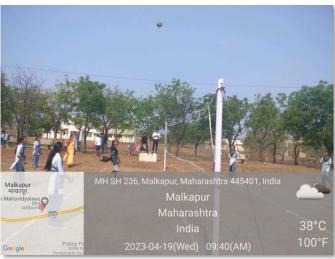

# Participated Intercollegiate Sports Event

| List of Participated Events |
|-----------------------------|
| Kabaddi (Boys, Girls)       |
| Volleyball                  |
| Handball                    |
| Table-Tennis                |
| Archery                     |
| Softball                    |
| Athletics                   |
| Basketball                  |
| Badminton                   |
|                             |

# Participation in intercollegiate Table-Tennis competition

The institution's one student participated in Intercollegiate Table-Tennis competition. The competition took place at Vidhya Bharti Mahavidyalaya, Amravati. The documents of the participants are as follows. Date: 15/07/2022