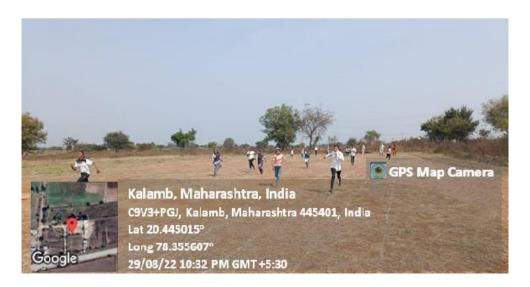

# MAHARASHTRA STATE SOFTBALL CHAMPIONSHIP

Men's

Sr. No.

Organised By

Amaravati Dist. & MNP Dist. Soft Ball Association Amaravati

Venue

Divisional Sports Complex Amaravati

From : 7th June to 10th June 2022

# Report

Department of physical education for Indira Mahavidyalaya, Kalamb had participated in Maharashtra State Softball Championship the competition took place at Amravati Dist. & MNP Dist. Softball Association Amravati. The Certificate of the participants are as follows Date: 07<sup>th</sup> June to 10<sup>th</sup> June 2022