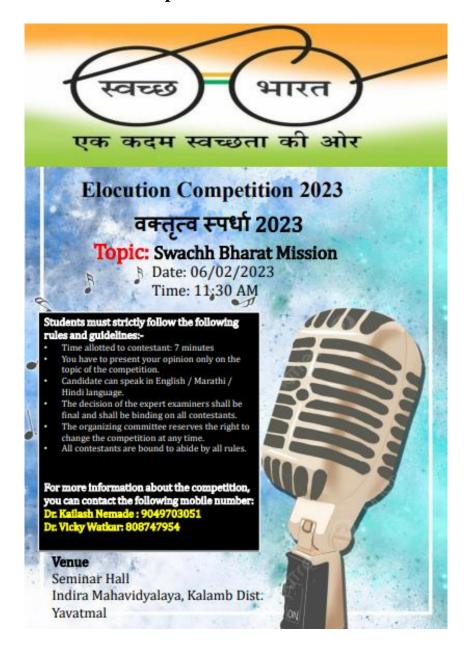

| ( Ant       |
| X        | Namerala Vinad Racet.      | NRa.t       |
| 8        | Achal santosh sahastoabudd | he Adal.    |
| <b>6</b> | Prachi santosh Digue       | Higher      |
| 5        | Traypti proful Bhisekan    | Pokisekon   |
| 12)      | Dipali Rais Bhisadt        | The hall of |
| 13)      | Projekta vijel Runt        | Cal         |
| <u></u>  | 113355                     |             |
|          |                            |             |
|          |                            |             |
|          |                            |             |
|          | 136                        |             |
|          |                            |             |

A Dod out

Co-ordinator IQAS Indira Mahavidyalaya Kalamb

# **Elocution Competition- Swachh Bharat Mission**



# Reports on Events

# Elocution competition-Event (Swachh Bharat Mission)

The Elocution competition was organized by the Dept of Physics. The topic given for the Elocution was "Swachh Bharat Mission" (Clean India Mission). The competition was held in the seminar hall, there were 30 students participated in Elocution competition and the winner was Rohini Kodave, providing a platform for participants to reflect on the progress and impact of the Swachh Bharat Mission (Clean India Mission). At the end Prof Dr. Kailash Nemade proposed the vote of thanks. Students were congratulated by the staff members.

#### Photo



Co-ordinator IQAS Indira Mahavidyalaya Kalamb

# Attendance List

| housens. 3. phisoE.               | - Yarang      |
|-----------------------------------|---------------|
|