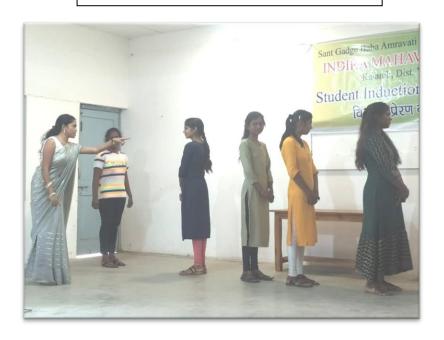

# Session 2022-23 Report on Event Cultural Program in Induction (Cultural Event)

On 28th to 01 August, 2022 Students Induction program was organized for fresher of all faculties.

#### 1. Event:

The Student Induction Program was conducted for First year newly admitted students in 5 days from 28/07/2022 to 01/08/2022. This year, as per the guidelines received from SGBAU, the Student Induction Program was conducted in offline mode. All the Arts, Science and Commerce faculties are involved in this induction program. Induction program is a platform for the students for creating opportunities to showcase their talents and interests and shape their character. Induction Program is a

beautiful combination of literary activities, cultural activities, personality development activities, Universal Human Values sessions, sports and many more.

Student engaged in conversation with Principal Dr. P.B.Mandavkar