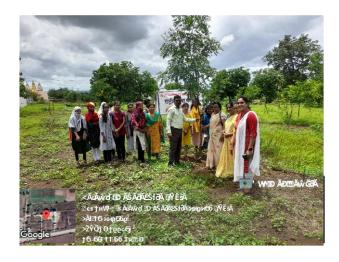

ironmental conservation. The programme encouraged participants to symbolically tie rakhis around trees, signifying a pledge to protect and nurture them, much like the protective and caring bond between siblings. Rangoli Competition also organized during the programme.

The active involvement and enthusiasm of the 15 participants highlighted the community's dedication to environmental conservation. This Rakshabandhan Programme with Tree for Its Conservation not only celebrated a cultural tradition but also fostered a deeper connection with nature, encouraging participants to take actionable steps towards preserving the environment. The event successfully instilled a sense of responsibility and stewardship for nature, marking a meaningful and innovative approach to environmental awareness.





Tree Preservation through Rakshabandhan Program

Co-ordinator
IQAG
Indira Mahavidyalaya
Kalamb

# Rangoli Competition Organized







Co-ordinator IQAC Indira Mahavidyalaya Kalamb



# इंदिरा महाविद्यालयत झाडांना राखी बांधून संवर्धन



### लोकसूत्र प्रतिनिधी

संबर्धन करण्याची प्रतिका केली.

डी प्रतिज्ञा भागेंडांच्या रचणात्मक आणि काळतीपूर्ण वंद्रनासारवीच होती. कार्वक्रमाठील सहभागींनी दाखनलेली सक्रियता आणि उत्साहामुळे, पर्यानरण संबर्धनावद्दल त्यांच्या समर्पणाची प्रचीती आजी. 'बाडांसाठी राखी बांधून त्यांचे कळवः इंटिए महानिबालयः कळंड येने एनएसएस संबर्धन या कार्यक्रमाने सांस्कृतिक परंपरेचा सन्मान वर केला, युनिटच्या बढीने "झाडांसाडी राखी बांधून त्यांचे संबर्धन" या अतसेच निसर्गाशी एक गहन नावे निर्माण केले. सहभागी वानद्रद्वया नवान आञ्चलाक प्रचा वावद्र अनोध्या कार्यक्रमाचे आयोजन करण्यात आले. सा