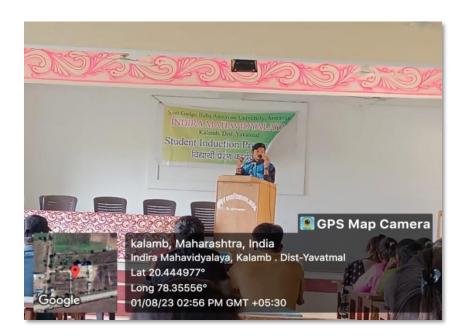

# Session 2022-23 Report on Event Cultural Program in Induction (Cultural Event)

On 28th to 01 August, 2022 Students Induction program was organized for fresher of all faculties.

#### 1. Event:

The Student Induction Program was conducted for First year newly admitted students in 5 days from 28/07/2022 to 01/08/2022. This year, as per the guidelines received from SGBAU, the Student Induction Program was conducted in offline mode. All the Arts, Science and Commerce faculties are involved in this induction program. Induction program is a platform for the students for creating opportunities to showcase their talents and interests and shape their character. Induction Program is a

beautiful combination of literary activities, cultural activities, personality development activities, Universal Human Values sessions, sports and many more.

Student engaged in conversation with Principal Dr. P.B.Mandavkar