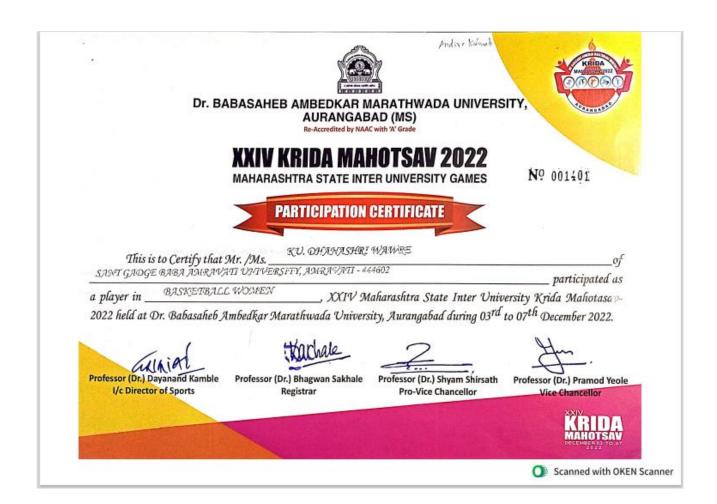

# Participated Intercollegiate Sports Event

| List of Participated Events |
|-----------------------------|
| Kabaddi (Boys, Girls)       |
| Volleyball                  |
| Handball                    |
| Table-Tennis                |
| Archery                     |
| Softball                    |
| Athletics                   |
| Basketball                  |
| Badminton                   |
|                             |