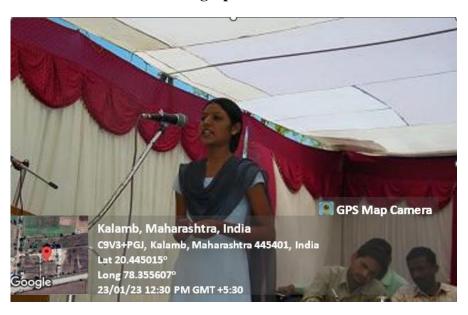

# CERTIFICATE

Awarded to

Name: Kynal Anil longre

Date of Birth : 26/10/2002

District: yavatmal AADHAR No. 27275388 1650

Participation: Player / Coach / Manager / Official / Volunteer

Team Position: Winner / Runner / Third Place / Participation

Dr. Pradeep Talwelkar (Secretary)

Girieh Mahajan (President) M.CA.

MAHARASHTRA STATE SOFTBALL ASSOCIATION