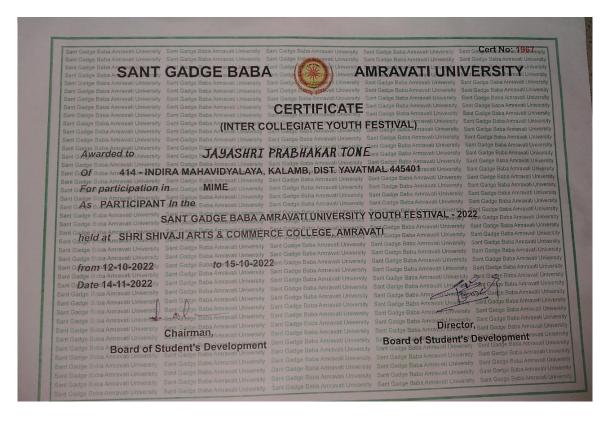

# **Sports and Cultural Event/Activity Reports**

|         |               | 2022-23                                                                         |
|---------|---------------|---------------------------------------------------------------------------------|
| Sr. No. | Date of Event | Name of Event                                                                   |
| 1       | 07-06-2022    | Participation in Maharashtra State Softball Championship (Sports Activity)      |
| 2       | 21-06-2022    | Activity by Physical Education Department International Yoga Day (Essay Writing |
|         |               | Competition) (Cultural Event)                                                   |
| 3       | 15-07-2022    | Intercollegiate Table-Tennis Competition Sports activity                        |
| 4       | 28-07-2022    | Cultural Program in Induction (Cultural Event)                                  |
| 5       | 13-08-2022    | Har Ghar Tiranga Abhiyan- Rangoli Competition (Cultural Event)                  |
| 6       | 22-08-2022    | Electoral Literacy Programme-Rangoli Competition (Cultural Event)               |
| 7       | 29-08-2022    | National Sports Day 100m Running Competition (Sports activity)                  |
| 8       | 30-08-2022    | Tree Preservation-Rangoli Competition (Cultural Activity)                       |
| 9       | 15-09-2022    | Debate Competition- Is Rapid Advancement in AI Technology More Beneficial or    |
|         |               | Harmful to the Society (Cultural Event)                                         |
| 10      | 22-09-2022    | Intercollegiate Badminton Competition (Sports Event)                            |
| 11      | 02-10-2022    | Elocution Competition on Gandhi Jayanti (Cultural Event)                        |
| 12      | 04-10-2022    | Elocution and Extempore Competition on Maths for All (Cultural Event)           |
| 13      | 06-10-2022    | Intercollegiate Volleyball (Men) Competition (Sports Event)                     |
| 14      | 06-10-2022    | Wildlife Week Quiz Competition (Cultural Activity)                              |
| 15      | 10-10-2022    | Intercollegiate Basketball Competition (Sports Event)                           |
| 16      | 12-10-2022    | Intercollegiate Youth Festival-Elocution (Cultural Event)                       |
| 17      | 15-10-2022    | Intercollegiate Youth Festival -Mime (Cultural Event)                           |
| 18      | 15-10-2022    | Intercollegiate Youth Festival Fine Arts- Rangoli, Mehandi (Cultural Event)     |
| 19      | 15-10-2022    | Vachan Prerna Diwas (Cultural Activity)                                         |
| 20      | 10-11-2022    | Intercollegiate Kabaddi Competition (Sports Event)                              |
| 21      | 15-11-2022    | Intercollegiate Athletics Competition (Sports Event)                            |
| 22      | 02-12-2022    | Intercollegiate Archery Competition (Sports Event)                              |
| 23      | 03-12-2022    | Maharashtra State Inter University Krida Mahotsav (Kabaddi) (Sports Event)      |
| 24      | 03-12-2022    | Maharashtra State Inter University Krida Mahotsav (Basketball) (Sports Event)   |
| 25      | 04-12-2022    | Intercollegiate Handball Competition (Sports Event)                             |
| 26      | 14-12-2022    | District Level Avishkar Competition (Cultural Activity)                         |
| 27      | 14-12-2022    | Poster Making Competition ((Cultural Activity)                                  |
| 28      | 22-12-2022    | Mathematics Day Celebration -Rangoli Competition (Cultural Event)               |
| 29      | 03-01-2023    | Savitribai Fule Jayanti -Elocution Competition, NSS (Cultural Event)            |
| 30      | 10-01-2023    | My College My Inspiration-Essay Competition (Cultural Event)                    |
| 31      | 23-01-2023    | Debate Competition-Social-media is Good or Bad (Cultural Event)                 |
| 32      | 06-02-2023    | Swachh Bharat Mission-Elocution Competition (Cultural Event)                    |
| 33      | 25-02-2023    | Intercollegiate Softball Competition (Sports Event)                             |
| 34      | 06-03-2023    | Group Dance Competition (Cultural Event)                                        |
| 35      | 12-03-2023    | NSS (Cultural Event)                                                            |
| 36      | 07-04-2023    | Oratory Competition (Cultural Event)                                            |
| 37      | 14-04-2023    | Rangoli Competition (Cultural Event)                                            |
| 38      | 19-04-2023    | Volleyball & 100m. Running (Sports Event)                                       |
| 39      | 24-04-2023    | Batata Race Competition (Sports Event)                                          |
| 40      | 29-04-2023    | Kabaddi Competition (Sports Event)                                              |