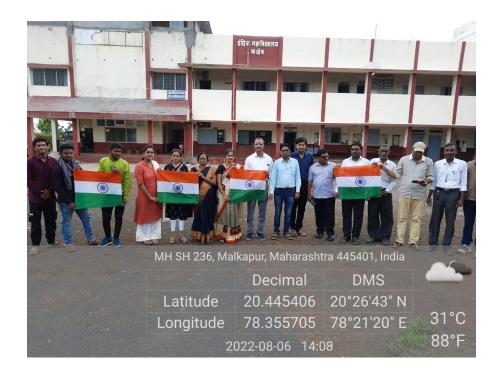

# Criterion 5 Student Support and Progression

**KEY INDICATOR 5.3** 

Student Participation and Activity

Metric No. 5.3.2 (QnM)

Average number of sports and cultural programs in which students of the institution participated during last five years (Organized by institution / other institution)