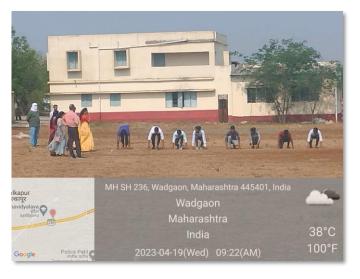

#### 2022-2023

# Report of activity

# Activity by physical education department international yoga day & (Essay Writing competition)

The International Yoga Day was celebrated on 21st June 2022, the department of Physical Education and Sports celebrated the day by performing some yoga asanas. The asanas were demonstrated by the college director of physical education.

Students, staff as well as the principal of the college participated in the yoga session. The session started with a short pray, followed by some standing and sitting asanas. We also performed some pranayama. It was a refreshing start of the day. The session ended by performing some relaxing asanas, after that in this programme essay writing competition was organized. in the said programme the participation brought good response. From this the department propagates the awareness of Yoga and its benefits to society