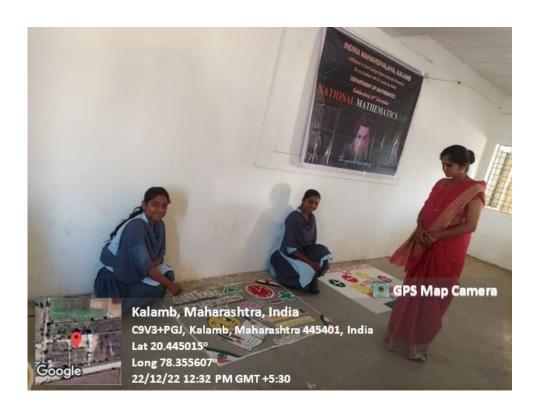

y translating abstract concepts into visually appealing designs on the ground, further highlighting the artistic side of mathematics. Nikita Meshram and Samiksha Polkade showcased their artistic skills through a vibrant mathematical rangoli.
- 7. Vote of Thanks by R.R. Atram: Mr. R.R. Atram, Assistant Professor & Head of the Mathematics Department, extended a heartfelt vote of thanks. He expressed gratitude to everyone involved in making the day a success, emphasizing the importance of embracing mathematics in our academic journey. The collaboration and enthusiasm of all participants, including Shifa Khan, Pranjali Lokhande, Prachi Dighule, Nikita Meshram, and Samiksha Polkade, contributed to a memorable Mathematics Day celebration at Indira College Kalamb.

#### **NEWS PAPER CUTTING**





# Mathematics Rangoli competition

| Department Of Math                            | Day - 22 Dec 2022   |
|-----------------------------------------------|---------------------|
| Name of Student                               | Signature           |
| Troupti proutul Bhisekun                      |                     |
| Samiksha Mi Holkade<br>Tuba Monsimuddin Quari | 5.M. Polkade        |
| Shile Name & Ich                              | hler                |
| Shifa Nagy K. Khan                            | - Spice             |
| Nikita 6 Meshrum                              | Queshram            |
| Ashwini Chintaman Dhuman                      |                     |
| Atansha a Het                                 | D-astlete           |
| Siya Santosh Moon