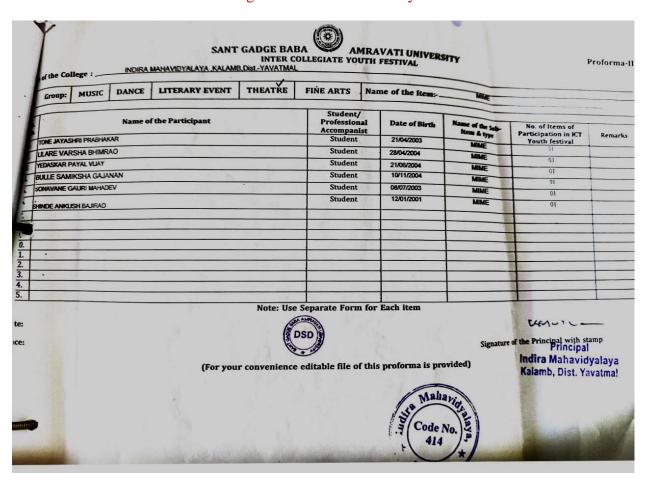

# **Sports and Cultural Event/Activity Reports**

|         |               | 2022-23                                                                         |
|---------|---------------|---------------------------------------------------------------------------------|
| Sr. No. | Date of Event | Name of Event                                                                   |
| 1       | 07-06-2022    | Participation in Maharashtra State Softball Championship (Sports Activity)      |
| 2       | 21-06-2022    | Activity by Physical Education Department International Yoga Day (Essay Writing |
|         |               | Competition) (Cultural Event)                                                   |
| 3       | 15-07-2022    | Intercollegiate Table-Tennis Competition Sports activity                        |
| 4       | 28-07-2022    | Cultural Program in Induction (Cultural Event)                                  |
| 5       | 13-08-2022    | Har Ghar Tiranga Abhiyan- Rangoli Competition (Cultural Event)                  |
| 6       | 22-08-2022    | Electoral Literacy Programme-Rangoli Competition (Cultural Event)               |
| 7       | 29-08-2022    | National Sports Day 100m Running Competition (Sports activity)                  |
| 8       | 30-08-2022    | Tree Preservation-Rangoli Competition (Cultural Activity)                       |
| 9       | 15-09-2022    | Debate Competition- Is Rapid Advancement in AI Technology More Beneficial or    |
|         |               | Harmful to the Society (Cultural Event)                                         |
| 10      | 22-09-2022    | Intercollegiate Badminton Competition (Sports Event)                            |
| 11      | 02-10-2022    | Elocution Competition on Gandhi Jayanti (Cultural Event)                        |
| 12      | 04-10-2022    | Elocution and Extempore Competition on Maths for All (Cultural Event)           |
| 13      | 06-10-2022    | Intercollegiate Volleyball (Men) Competition (Sports Event)                     |
| 14      | 06-10-2022    | Wildlife Week Quiz Competition (Cultural Activity)                              |
| 15      | 10-10-2022    | Intercollegiate Basketball Competition (Sports Event)                           |
| 16      | 12-10-2022    | Intercollegiate Youth Festival-Elocution (Cultural Event)                       |
| 17      | 15-10-2022    | Intercollegiate Youth Festival -Mime (Cultural Event)                           |
| 18      | 15-10-2022    | Intercollegiate Youth Festival Fine Arts- Rangoli, Mehandi (Cultural Event)     |
| 19      | 15-10-2022    | Vachan Prerna Diwas (Cultural Activity)                                         |
| 20      | 10-11-2022    | Intercollegiate Kabaddi Competition (Sports Event)                              |
| 21      | 15-11-2022    | Intercollegiate Athletics Competition (Sports Event)                            |
| 22      | 02-12-2022    | Intercollegiate Archery Competition (Sports Event)                              |
| 23      | 03-12-2022    | Maharashtra State Inter University Krida Mahotsav (Kabaddi) (Sports Event)      |
| 24      | 03-12-2022    | Maharashtra State Inter University Krida Mahotsav (Basketball) (Sports Event)   |
| 25      | 04-12-2022    | Intercollegiate Handball Competition (Sports Event)                             |
| 26      | 14-12-2022    | District Level Avishkar Competition (Cultural Activity)                         |
| 27      | 14-12-2022    | Poster Making Competition ((Cultural Activity)                                  |
| 28      | 22-12-2022    | Mathematics Day Celebration -Rangoli Competition (Cultural Event)               |
| 29      | 03-01-2023    | Savitribai Fule Jayanti -Elocution Competition, NSS (Cultural Event)            |
| 30      | 10-01-2023    | My College My Inspiration-Essay Competition (Cultural Event)                    |
| 31      | 23-01-2023    | Debate Competition-Social-media is Good or Bad (Cultural Event)                 |
| 32      | 06-02-2023    | Swachh Bharat Mission-Elocution Competition (Cultural Event)                    |
| 33      | 25-02-2023    | Intercollegiate Softball Competition (Sports Event)                             |
| 34      | 06-03-2023    | Group Dance Competition (Cultural Event)                                        |
| 35      | 12-03-2023    | NSS (Cultural Event)                                                            |
| 36      | 07-04-2023    | Oratory Competition (Cultural Event)                                            |
| 37      | 14-04-2023    | Rangoli Competition (Cultural Event)                                            |
| 38      | 19-04-2023    | Volleyball & 100m. Running (Sports Event)                                       |
| 39      | 24-04-2023    | Batata Race Competition (Sports Event)                                          |
| 40      | 29-04-2023    | Kabaddi Competition (Sports Event)                                              |