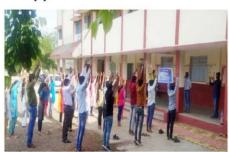

# Activity by physical education department international yoga day & (Essay Writing competition)

The International Yoga Day was celebrated on 21st June 2022, the department of Physical Education and Sports celebrated the day by performing some yoga asanas. The asanas were demonstrated by the college director of physical education.

Students, staff as well as the principal of the college participated in the yoga session. The session started with a short pray, followed by some standing and sitting asanas. We also performed some pranayama. It was a refreshing start of the day. The session ended by performing some relaxing asanas, after that in this programme essay writing competition was organized. in the said programme the participation brought good response. From this the department propagates the awareness of Yoga and its benefits to society