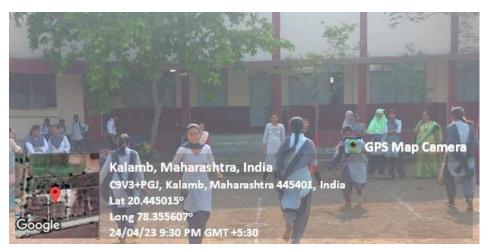

# Report of activity

# Activity by physical education department international yoga day & (Essay Writing competition)

The International Yoga Day was celebrated on 21st June 2022, the department of Physical Education and Sports celebrated the day by performing some yoga asanas. The asanas were demonstrated by the college director of physical education.

Students, staff as well as the principal of the college participated in the yoga session. The session started with a short pray, followed by some standing and sitting asanas. We also performed some pranayama. It was a refreshing start of the day. The session ended by performing some relaxing asanas, after that in this programme essay writing competition was organized. in the said programme the participation brought good response. From this the department propagates the awareness of Yoga and its benefits to society

#### **Activity Photo**

Co-ordinator IQAC Indira Mahavidyalaya Kalamb