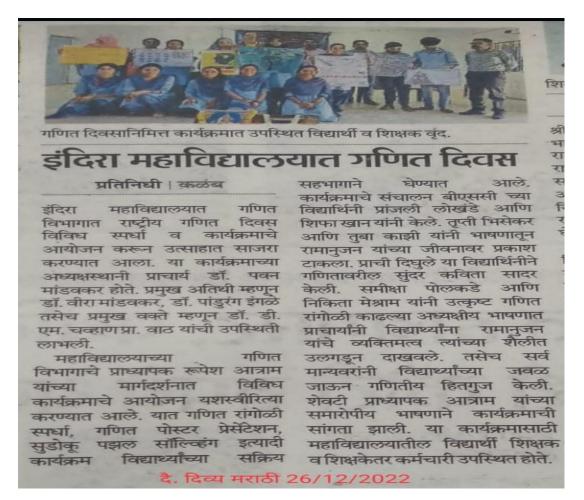

by translating abstract concepts into visually appealing designs on the ground, further highlighting the artistic side of mathematics. Nikita Meshram and Samiksha Polkade showcased their artistic skills through a vibrant mathematical rangoli.
- 7. Vote of Thanks by R.R. Atram: Mr. R.R. Atram, Assistant Professor & Head of the Mathematics Department, extended a heartfelt vote of thanks. He expressed gratitude to everyone involved in making the day a success, emphasizing the importance of embracing mathematics in our academic journey. The collaboration and enthusiasm of all participants, including Shifa Khan, Pranjali Lokhande, Prachi Dighule, Nikita Meshram, and Samiksha Polkade, contributed to a memorable Mathematics Day celebration at Indira College Kalamb.

#### **NEWS PAPER CUTTING**





# Mathematics Rangoli competition

| Department Of Math                            | Day - 22 Dec 2022   |
|-----------------------------------------------|---------------------|
| Name of Student                               | Signature           |
| Troupti proutul Bhisekun                      |                     |
| Samiksha Mi Holkade<br>Tuba Monsimuddin Quari | 5.M. Polkade        |
| Shile Name & Ich                              | hler                |
| Shifa Nagy K. Khan                            | - Spice             |
| Nikita 6 Meshrum                              | Queshram            |
| Ashwini Chintaman Dhuman                      |                     |
| Atansha a Het                                 | D-astlete           |
| Siya Santosh Moon