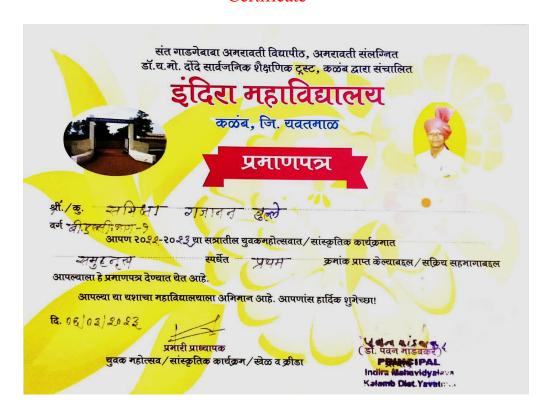

# Participation in Maharashtra state softball championship

# Report

Department of physical education for Indira Mahavidyalaya, Kalamb had participated in Maharashtra State Softball Championship the competition took place at Amravati Dist. & MNP Dist. Softball Association Amravati. The Certificate of the participants are as follows Date: 07<sup>th</sup> June to 10<sup>th</sup> June 2022

### Certificate

**Kunal Lonare** 

SOFTBALL ASSOCIATION

Affiliated to softball Association of India & Maharashtra Olympic Association Recognised By: Maharashtra State Youth Affairs & Sports & Govt. Of Maharashtra Reg. No.: (30)F:6620Kri-S-A, 1998

27th Senior

# MAHARASHTRA STATE SOFTBALL CHAMPIONSHIP

Men's

Sr. No.

Organised By

Amaravati Dist. & MNP Dist. Soft Ball Association Amaravati

Venue

Divisional Sports Complex Amaravati

From : 7th June to 10th June 2022

# CERTIFICATE

Awarded to

Name: Kynal Anil longre

Date of Birth : 26/10/2002

District: yavatmal AADHAR No. 27275388 1650

Participation: Player / Coach / Manager / Official / Volunteer

Team Position: Winner / Runner / Third Place / Participation

Dr. Pradeep Talwelkar (Secretary)

Girieh Mahajan (President) M.CA.

MAHARASHTRA STATE SOFTBALL ASSOCIATION