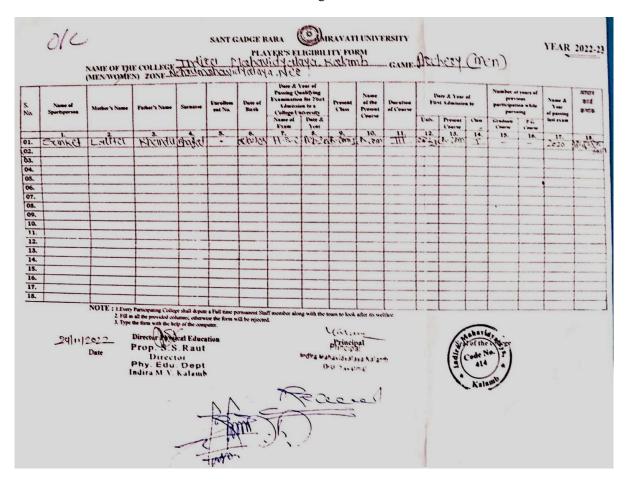

# Participated Intercollegiate Sports Event

| List of Participated Events |
|-----------------------------|
| Kabaddi (Boys, Girls)       |
| Volleyball                  |
| Handball                    |
| Table-Tennis                |
| Archery                     |
| Softball                    |
| Athletics                   |
| Basketball                  |
| Badminton                   |
|                             |

# Participation in intercollegiate Table-Tennis competition

The institution's one student participated in Intercollegiate Table-Tennis competition. The competition took place at Vidhya Bharti Mahavidyalaya, Amravati. The documents of the participants are as follows. Date: 15/07/2022